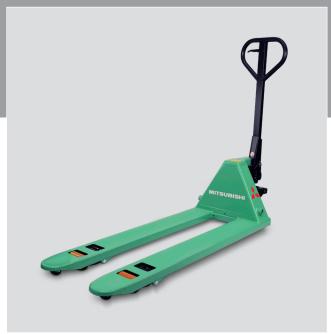

## **Features**

- · Reinforced Ergonomic Handle
- Entry/Exit Roller System
- 13 Grease Zerks at the Pivot Points
- Adjustable Push Rods

# **Standard Pallet Trucks**

| Fork Width | Fork Length | Steer Wheels | Load Wheels  | Capacity  |
|------------|-------------|--------------|--------------|-----------|
| 20"        | 36"         | Polyurethane | Polyurethane | 5,500 lbs |
| 20"        | 48"         | Polyurethane | Polyurethane | 5,500 lbs |
| 27"        | 36"         | Polyurethane | Polyurethane | 5,500 lbs |
| 27"        | 48"         | Polyurethane | Polyurethane | 5,500 lbs |

# **Specialty Pallet Trucks**

| Fork Width | Fork Length | Features            | Steer Wheels | Load Wheels  | Capacity  |
|------------|-------------|---------------------|--------------|--------------|-----------|
| 27"        | 48"         | Low-Profile         | Steel        | Polyurethane | 3,300 lbs |
| 27"        | 48"         | With QuickLift Pump | Polyurethane | Polyurethane | 5,500 lbs |
| 27"        | 48"         | Galvanized          | Nylon        | Nylon        | 5,500 lbs |
| 27"        | 48"         | Tandem, Galvanized* | Nylon        | Nylon        | 5,500 lbs |